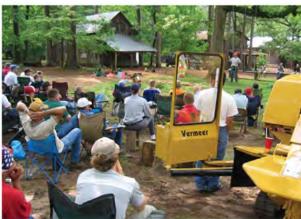

#### 2012 **Arborist Training Seminar**

Marietta, GA September 21 0 September 28 Birmingham, AL 🍬 Boynton Beach, FL 🏼 🔹 October 19 Clearwater, FL 💿 October 26 Jacksonville, FL 🔸 November 2 Ft Myers, FL December 7 0 Orlando, FL December 14 0

### Arborist Demonstrations Will Include:

The fundamentals of modern-day tree access, climbing, and many of the leading techniques used in today's tree care industry. These seminars will emphasize safety, skill, and productivity, while encouraging the arborist to work smarter, not harder.

- · Personal protective equipment
- · Tree climbing techniques and equipment
- Arborist rigging techniques & equipment
- · Forces associated with rigging

6.5 Certified Arborist CEUs will be earned for the seminar