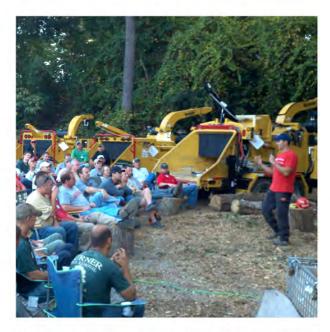

#### 2012 **Arborist Training Seminar**

Marietta, GA September 21 0 September 28 Birmingham, AL 🍬 Boynton Beach, FL 🏼 🔹 October 19 Clearwater, FL 💿 October 26 Jacksonville, FL 🔸 November 2 Ft Myers, FL December 7 0 Orlando, FL December 14 0

### Arborist Demonstrations Will Include:

The fundamentals of modern-day tree access, climbing, and many of the leading techniques used in today's tree care industry. These seminars will emphasize safety, skill, and productivity, while encouraging the arborist to work smarter, not harder.

- · Personal protective equipment
- · Tree climbing techniques and equipment
- Arborist rigging techniques & equipment
- · Forces associated with rigging

6.5 Certified Arborist CEUs will be earned for the seminar